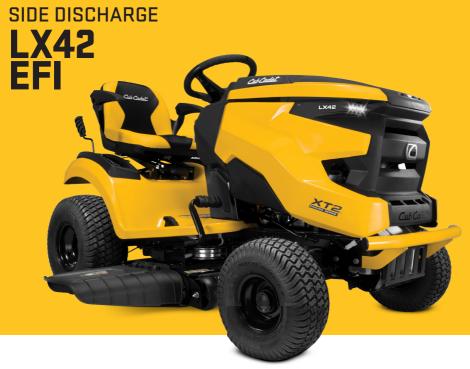

Model Number: Engine: Drive System: Deck Width: Deck Type: Chassis: PTO Clutch: Blades: **Slope Gradient: Cutting Height Range:** Cruise Control: **Fuel Tank Size:** Mulch Kit: **Turning Radius:** Tow Hitch: **Other Features:** 

MT13A2A4TE330 679cc Cub Cadet V-Twin with EFI Foot Operated With Auto Diff Lock 107cm / 42" Fabricated Steel Fully Robotically Welded Steel **Electronic Fingertip Engagement** Twin Blades 10 Degrees 12 Position Cutting Adjustment 25-100 mm Yes 11.4 Litres Optional MT19A30054100 or MT19B30054100 40cm / 16" Yes EFI - Supreme Power & Fuel Efficiency **Electric Push Button Start Differential Lock Control** Smartjet<sup>™</sup> Deck Washing System Quickattach Deck - No Tools Required Revtek<sup>™</sup> - Reverse Mowing Technology Digital Hour Meter & Service Reminder Easy Planning Of Scheduled Maintenance

Seat Type 15" High Back Seat With Arm Rests

**Terrain** Slight Hills, Mostly Flat

Speed Upto 8.4 KM Per Hour

Warranty:

2 Years